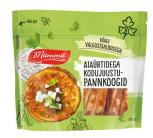

## **COTTAGE CHEESE PANCAKES WITH CLOVES**

Small pancakes with a high cottage cheese content, flavoured with feta cheese and a variety of garden herbs - chives, parsley, garlic, onion, all of which together create a balanced combination of flavours. The product is high in protein and contains no preservatives.

Mamma's little pancakes taste equally good hot or cold. Pancakes are packed in convenient resealable pouches.