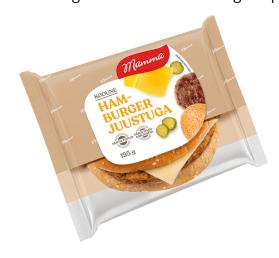

## HAMBURGER WITH CHEESE

Homemade burger with pickled cucumber, cheese, and chicken cutlet between a sesame seed bun.

The burger is handmade and high in protein.

## PRODUCT DESCRIPTION

kotlet 44% (chicken meat mass, water, dried meat (including **wheat**), **soya protein**, carrot, starch, salt, whey powder (including **milk**), spices, flavour enhancer e621; may contain traces of **egg**, **mustard** and **celery**), bread 41%(**wheat flour**, water, sugar, rapeseed oil, yeast, **sesame seeds**, salt, emulsifier e472e, preservative e282, antioxidant ascorbic acid), **cheese** 9%, pickled cucumber (cucumber, water, vinegar, sugar, salt, preservatives e211 and e202, stabilizer e509, flavourings).