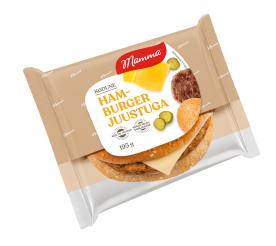

## **HAMBURGER WITH CHEESE**

Hamburger is handmade and high in protein.

## PRODUCT DESCRIPTION

kotlet 44% (chicken meat mass, water, dried meat (including **wheat**), **soya protein**, carrot, starch, salt, whey powder (including **milk**), spices, flavour enhancer e621; may contain traces of **egg**, **mustard** and **celery**), bread 41%(**wheat flour**, water, sugar, rapeseed oil, yeast, **sesame seeds**, salt, emulsifier e472e, preservative e282, antioxidant ascorbic acid), **cheese** 9%, pickled cucumber (cucumber, water, vinegar, sugar, salt, preservatives e211 and e202, stabilizer e509, flavourings).