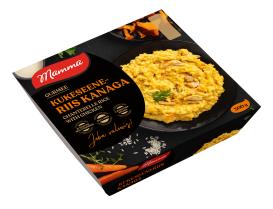

## RICE WITH CHICKEN AND CHANTERELLE MUSHROOMS.

Mamma gourmet. Rice with chicken and chanterelle mushrooms. The consistency of the product is soft and pleasantly creamy. The taste of chanterelles is well felt in the product. This is a good choice for a mushroom lover. This product is a favorite of many. The product does not contain flavour enhancer E621 and preservatives.