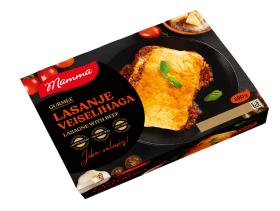

## **LASAGNE WITH BEEF**

Lasanje is a well-known pasta dish from Italy. The ingredients of lasagne are pasta, Bolognese sauce with ground beef, white sauce and cheese. The result is a delicious and very tasty pasta dish. Lasanje is the perfect choice for those who like Italian food and pasta. Buying a ready-made lasagne is a significant time-saver, as it takes time and skill to make. Mamma lasagne contains no E621 flavour enhancer, is lactose-free and a good source of protein.