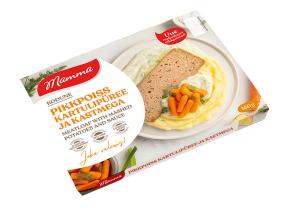

## **MEATLOAF WITH MASHED POTATOES AND SAUCE**

Meatloaf with mashed potatoes and gravy is a delicious dish for lunch or dinner. The slightly spicy meatloaf is made from pork. Mashed potatoes are made from yellow potatoes and served with a homemade white sauce. Crunchy baby carrots are added to the food. The product contains no preservatives and is E621 free.