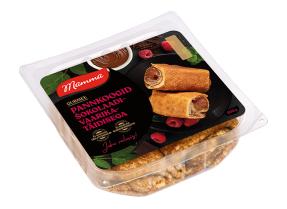

## PANCAKES WITH CHOCOLATE-RASPBERRY FILLING

Mamma pancakes have been awarded the gold medal in the Estonian Best Food competition 2010. and the range of pancake flavours will be continuously updated. The recipe for Mamma Oversized Pancake has been developed to work well with both savoury and sweet fillings. The pancakes are made just like at home, and those who try them will praise!

A mouth-watering and delicious combination of chocolate condensed milk, cream cheese and raspberry jam is sandwiched between the rolled over pancakes. The product does not contain preservatives.