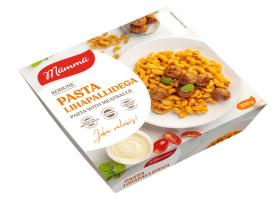

## **PASTA WITH MEATBALLS**

Homemade pasta in a creamy sauce with melted cheese, cream, tomato paste, basil, onion and garlic. The mini meatballs are juicy and deliciously small. We use a pasta that is 70% wholemeal and contains more nutrients than regular pasta. Wholemeal pasta is richer in fibre and therefore provides a feeling of fullness for longer. Pasta with meatballs is E621 free!

## ean:4740184005656 energia100g:

| Energy content                              | 709 kJ/ 169 kcal |
|---------------------------------------------|------------------|
| Fats,                                       | 10 g             |
| $\hfill\Box$ of which saturated fatty acids | 4,8 g            |
| Hydrocarbons,                               | 13,8 g           |
| ☐ of which sugars                           | 2,4 g            |
| Protein                                     | 5,4 g            |
| Salt                                        | 1 g              |

## PRODUCT DESCRIPTION

pasta 37% (water, wholemeal durum **wheat flour** 70%, durum **wheat flour**; may contain small amounts of **oats** and **rye**), water, meatballs 16% (pork, potable water, beef, **breadcrumbs**, **soy granules**, **skimmed milk powder**, spice extracts, stabiliser e450, antioxidant ascorbic acid, hydrolysed vegetable protein, spices, flavourings (including **sulphites**), yeast extract), **cream**, tomato paste, **wheat flour**, processed cheese (water, **cheese**, **cream**, **skimmed milk powder**, **butter**, emulsifying salts e339, e450 and e452), onion, rapeseed oil, iodised salt, sugar, spices and herbs (including dextrose, orange