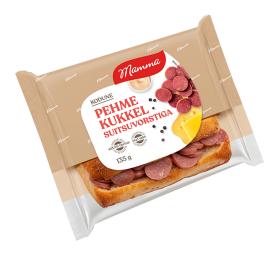

## SANDWICH WITH SMOKED SAUSAGE

Between the bread is smoked sausage and a slightly spicy sauce. In addition to wheat flour, the bread also contains potato flakes.

The sandwich is handmade and E621 free.

hulgipakend:24

**kaal**:135 g

moodud:150x110x50 mm sailitamine:+2 ... +6 °C

**soojendamine**:Remove the wrapping, heat the sandwich in the microwave at 750 W for about 30 seconds. Also suitable for

immediate consumption!